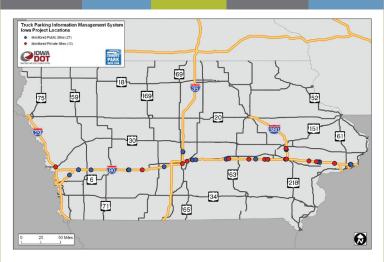

## **IOWA TPIMS LOTS**

Lot locations by highway and mile marker.

| 80  | 20<br>20 | WB<br>EB | 16 spots<br>15 spots | 208<br>208                                                | WB<br>EB | 22 spots<br>22 spots |
|-----|----------|----------|----------------------|-----------------------------------------------------------|----------|----------------------|
|     | 32       | WB       | 5 spots              | 216                                                       | WB & EB  | 20 spots             |
|     | 32       | EB       | 5 spots              | 220                                                       | WB & EB  | 28 spots             |
|     | 44       | EB       | 10 spots             | 220                                                       | WB & EB  | 20 spots             |
|     | 80<br>81 | WB<br>EB | 12 spots<br>12 spots | 237                                                       | WB       | 23 spots             |
|     | 93       | WB & EB  | 15 spots             | 237                                                       | EB       | 23 spots             |
|     | 115      | EB       | 23 spots             | 237                                                       | WB & EB  | 14 spots             |
|     | 142      | WB & EB  | 48 spots             | 259                                                       | WB & EB  | 60 spots             |
|     | 148      | WB       | 22 spots             | 267                                                       | WB & EB  | 12 spots             |
|     | 148      | EB       | 24 spots             | 268                                                       | WB       | 8 spots              |
|     | 151      | WB       | 24 spots             | 268                                                       | EB       | 8 spots              |
|     | 180      | WB       | 10 spots             | 270                                                       | WB       | 15 spots             |
|     | 180      | EB       | 25 spots             | 270                                                       | EB       | 16 spots             |
|     | 182      | WB/EB    | 12 spots             | 284                                                       | WB & EB  | 569 spots            |
|     | 202      | WB/EB    | 66 spots             | 300<br>300                                                | WB<br>EB | 20 spots<br>14 spots |
|     |          |          |                      | 300                                                       |          | 14 spots             |
| 380 | 12<br>12 | NB<br>SB | 17 spots<br>17 spots | 13                                                        | WB & EB  | 11 spots             |
|     |          |          |                      | 13                                                        | NB & SB  | 92 spots             |
| 35  | 99       | NB       | 20 spots             | 99                                                        | SB       | 20 spots             |
| 235 | 11       | WB & EB  | 12 spots             | TPIMS sites and number of parking sports shown may change |          |                      |

NB & SB 50 spots

75

periodically based on parking needs, operational requirements

and funding availability.