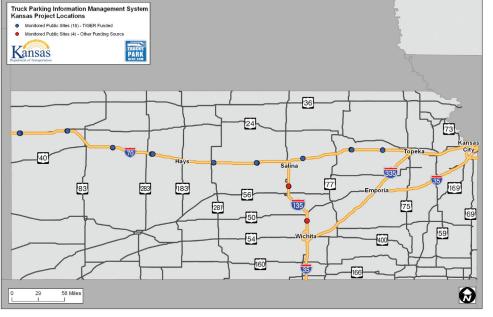

## **KANSAS TPIMS LOTS**

Lot locations by highway and mile marker.

| 70  | 7          | WB<br>EB | 10 spots             | 225<br>225 |          | 10 spots<br>8 spots  |
|-----|------------|----------|----------------------|------------|----------|----------------------|
|     | 49         | EB       | 10 spots             | 265<br>265 |          | 10 spots<br>10 spots |
|     | 97<br>97   | WB<br>EB | 10 spots<br>10 spots | 310        |          | 10 spots             |
|     | 132<br>133 |          | 10 spots<br>10 spots | 337<br>337 |          | 15 spots<br>15 spots |
|     | 187<br>187 |          | 8 spots<br>8 spots   |            |          |                      |
| 135 | 68<br>68   | NB<br>SB | 10 spots<br>10 spots | 24<br>24   | NB<br>SB | 12 spots<br>12 spots |

**TPIMS** sites and number of parking spots shown may change periodically based on parking needs, operational requirements and funding availability.