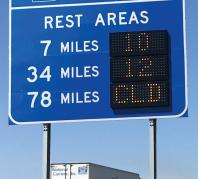

Dynamic messaging signs let you

# GET RELIABLE, REAL-TIME PARKING INFORMATION NOW.