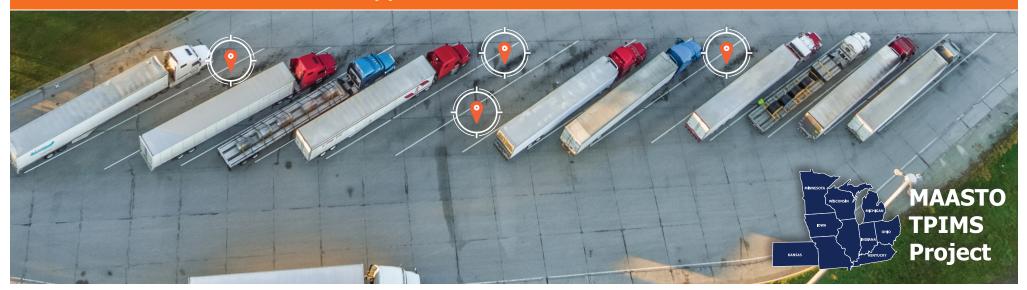

### 8 STATES, 1 SYSTEM

This federally funded project represents a sustained effort to improve safety, efficiency and economic competitiveness. It will cover major freight corridors in Indiana, Iowa, Kansas, Kentucky, Michigan, Minnesota, Ohio and Wisconsin.

### **8 STATES, 1 SYSTEM**

This federally funded project represents a sustained effort to improve safety, efficiency and economic competitiveness. It will cover major freight corridors in Indiana, Iowa, Kansas, Kentucky, Michigan, Minnesota, Ohio and Wisconsin.