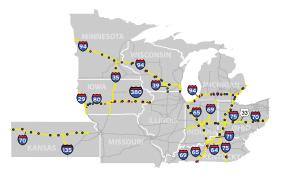

### 8 STATES, 1 SYSTEM

This federally funded project represents a sustained effort to improve safety, efficiency and economic competitiveness. It will cover major freight corridors in Indiana, Iowa, Kansas, Kentucky, Michigan, Minnesota, Ohio and Wisconsin.

### **8 STATES, 1 SYSTEM**

This federally funded project represents a sustained effort to improve safety, efficiency and economic competitiveness. It will cover major freight corridors in Indiana, Iowa, Kansas, Kentucky, Michigan, Minnesota, Ohio and Wisconsin.