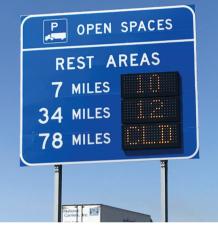

Dynamic messaging signs let you

# GET RELIABLE, REAL-TIME PARKING INFORMATION NOW.